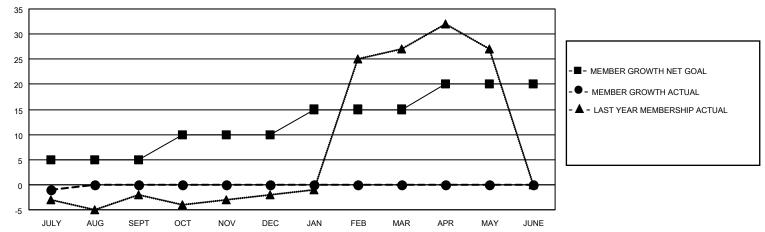

#### GOALS AND ACTUAL MEMBERS CUMULATIVE

| DROPPED CLUBS: 1 |   | 4 CLUBS OF 43 ADDED 1 OR<br>MORE NEW MEMBERS | GENDER DISTRIBUTION                 |              |  |
|------------------|---|----------------------------------------------|-------------------------------------|--------------|--|
|                  |   | MORE NEW MEMBERS                             | MALE 954 (75.71%)                   |              |  |
|                  |   |                                              | FEMALE                              | 306 (24.29%) |  |
| DROPPED MEMBERS  |   |                                              | NON BINARY                          | 0 (0.00%)    |  |
| DEGEAGED         | 4 |                                              | PREFER NOT TO ANSWER                | 0 (0.00%)    |  |
| DECEASED         | 1 |                                              |                                     |              |  |
| CLUB CANCELLED   | 0 | CLICK HERE FOR CUMULATIVE                    | TOTAL FAMILY UNIT MEMBERS 238       |              |  |
| OTHER            | 6 | MEMBERSHIP DATA                              |                                     |              |  |
| TOTAL            | 7 |                                              | FAMILY MEMBERS PAYING HALF DUES 125 |              |  |
|                  |   |                                              |                                     |              |  |

## District 14 D

| Clubs RESULTS FOR 2022-2023 |   |   |   | Members RESULTS FOR 2022-2023 |   |   |   |
|-----------------------------|---|---|---|-------------------------------|---|---|---|
|                             |   |   |   |                               |   |   |   |
| JULY/AUG/SEPT               | 0 | 0 | 1 | JULY/AUG/SEPT                 | 5 | 8 | 7 |
| OCT/NOV/DEC                 | 1 | 0 | 0 | OCT/NOV/DEC                   | 5 | 0 | 0 |
| JAN/FEB/MAR                 | 0 | 0 | 0 | JAN/FEB/MAR                   | 5 | 0 | 0 |
| APR/MAY/JUNE                | 1 | 0 | 0 | APR/MAY/JUNE                  | 5 | 0 | 0 |