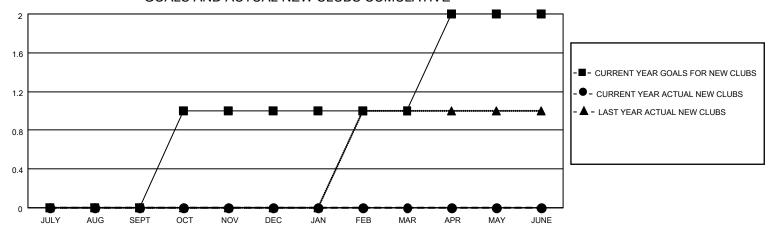

#### GOALS AND ACTUAL NEW CLUBS CUMULATIVE

## District 14 D

| Clubs RESULTS FOR 2022-2023 |   |   |   | Members RESULTS FOR 2022-2023 |   |   |   |
|-----------------------------|---|---|---|-------------------------------|---|---|---|
|                             |   |   |   |                               |   |   |   |
| JULY/AUG/SEPT               | 0 | 0 | 1 | JULY/AUG/SEPT                 | 5 | 8 | 7 |
| OCT/NOV/DEC                 | 1 | 0 | 0 | OCT/NOV/DEC                   | 5 | 0 | 0 |
| JAN/FEB/MAR                 | 0 | 0 | 0 | JAN/FEB/MAR                   | 5 | 0 | 0 |
| APR/MAY/JUNE                | 1 | 0 | 0 | APR/MAY/JUNE                  | 5 | 0 | 0 |